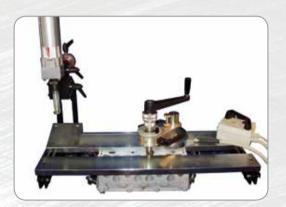

## UNIVERSAL PNEUMATIC CYLINDER HEAD WORK STATION

The most universal work station with easy access to all faces of the cylinder head. For disassembling and assembling of valve springs on cylinder heads of cars, trucks and motorcycles. Valve compressor lock for easy retainer removal "hands free". Access for camshaft setting and all other cylinder head operations.

- "Tee slots" milled plate for clamping system on the working plane
- Rapid, adjustable manual clamping system
- Cylinder head rotary stand at 360°
- Pneumatic foot control
- Variable speed regulation for air cylinder
- Air cylinder easily tilts to any valve angle and assembly slides from valve
- Compressor foot (5 sizes included)
- Valve keeper installing tool
- Valve keeper retrieving tool