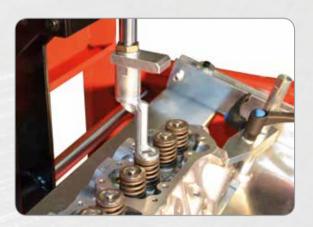

## UNIVERSAL PNEUMATIC CYLINDER HEAD WORK STATION

The most universal work station with easy access to all faces of the cylinder head. For disassembling and assembling of valve springs on cylinder heads of cars, trucks and motorcycles. Valve compressor lock for easy retainer removal "hands free". Access for camshaft setting and all other cylinder head operations.

- "Tee slots" milled plate for clamping system on the working plane
- Rapid, adjustable manual clamping system
- Cylinder head rotary stand at 360°
- Pneumatic foot control
- Variable speed regulation for air cylinder
- Air cylinder easily tilts to any valve angle and assembly slides from valve
- Compressor foot (5 sizes included)
- Valve keeper installing tool
- Valve keeper retrieving tool