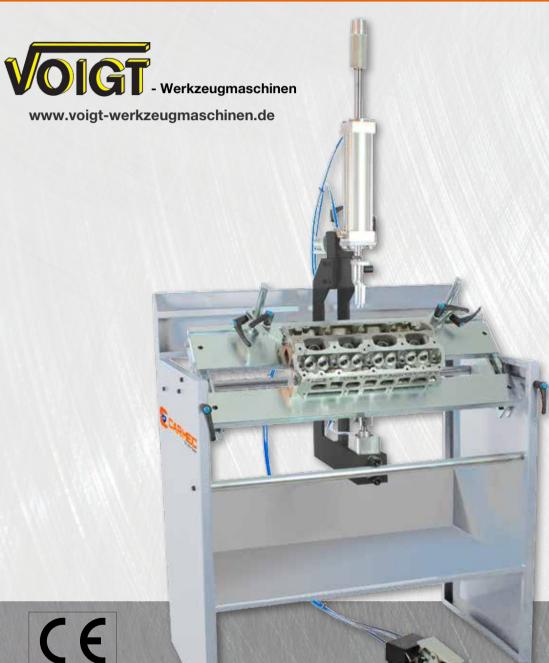

## UNIVERSAL PNEUMATIC CYLINDER HEAD WORK STATION

The most universal work station with easy access to all faces of the cylinder head. For disassembling and assembling of valve springs on cylinder heads of cars, trucks and motorcycles. Valve compressor lock for easy retainer removal "hands free". Access for camshaft setting and all other cylinder head operations.

- "Tee slots" milled plate for clamping system on the working plane
- Rapid, adjustable manual clamping system
- Cylinder head rotary stand at 360°
- Pneumatic foot control
- Variable speed regulation for air cylinder
- Air cylinder easily tilts to any valve angle and assembly slides from valve
- Compressor foot (5 sizes included)
- Valve keeper installing tool
- Valve keeper retrieving tool