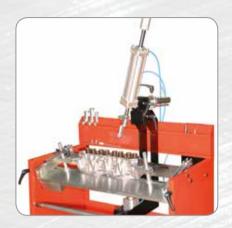

## UNIVERSAL PNEUMATIC CYLINDER HEAD WORK STATION

The most universal work station with easy access to all faces of the cylinder head. For disassembling and assembling of valve springs on cylinder heads of cars, trucks and motorcycles. Valve compressor lock for easy retainer removal "hands free". Access for camshaft setting and all other cylinder head operations.

- "Tee slots" milled plate for clamping system on the working plane
- Rapid, adjustable manual clamping system
- Cylinder head rotary stand at 360°
- Pneumatic foot control
- Variable speed regulation for air cylinder
- Air cylinder easily tilts to any valve angle and assembly slides from valve
- Compressor foot (5 sizes included)
- Valve keeper installing tool
- Valve keeper retrieving tool