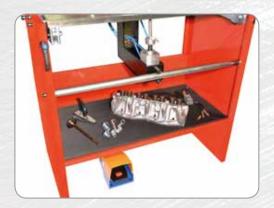

## UNIVERSAL PNEUMATIC CYLINDER HEAD WORK STATION

The most universal work station with easy access to all faces of the cylinder head. For disassembling and assembling of valve springs on cylinder heads of cars, trucks and motorcycles. Valve compressor lock for easy retainer removal "hands free". Access for camshaft setting and all other cylinder head operations.

- "Tee slots" milled plate for clamping system on the working plane
- Rapid, adjustable manual clamping system
- Cylinder head rotary stand at 360°
- Pneumatic foot control
- Variable speed regulation for air cylinder
- Air cylinder easily tilts to any valve angle and assembly slides from valve
- Compressor foot (5 sizes included)
- Valve keeper installing tool
- Valve keeper retrieving tool