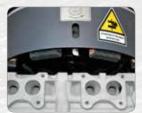

SEGMENTED GRINDING WHEEL AND TOOL

WHEEL DIAMOND DRESSER

ADJUSTABLE UNIVERSAL SUPPORT FOR HEADS

## **OPTIONAL EQUIPMENT**

- · Wheel dressing diamond
- · Head resurfacing tool for aluminium
- Tool with round replaceable tip for aluminium
- Tool with round replaceable gold coated insert for alum. + pre-chambers
- Tool with round replaceable 3/8" CBN/PCD insert for high speed milling.
- · Set of 8 grinding segments for CAST IRON
- Set of 8 grinding segments for STEEL
- Set of 8 grinding segments for ALUMINIUM + STEEL PRE-CHAMBERS
- Adjustable universal support for heads
- Motor-driven rotary table for grinding clutch pressure plate and engine flywheels
- Permanent magnetic table of any size (on request)