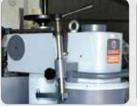

SEGMENTED GRINDING WHEEL AND TOOL

WHEEL DIAMOND DRESSER

ADJUSTABLE UNIVERSAL SUPPORT FOR HEADS

## **OPTIONAL EQUIPMENT**

- · Wheel dressing diamond
- · Head resurfacing tool for aluminium
- Tool with round replaceable tip for aluminium
- Tool with round replaceable gold coated insert for alum. + pre-chambers
- Tool with round replaceable 3/8" CBN/PCD insert for high speed milling.
- · Set of 8 grinding segments for CAST IRON
- Set of 8 grinding segments for STEEL
- Set of 8 grinding segments for ALUMINIUM + STEEL PRE-CHAMBERS
- Adjustable universal support for heads
- Motor-driven rotary table for grinding clutch pressure plate and engine flywheels
- Permanent magnetic table of any size (on request)