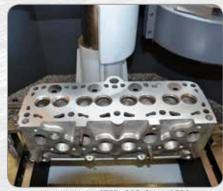

## SWING HEAD SURFACE GRINDING & MILLING MACHINE

- The SG 330 traditional surface grinder is designed for precision grinding and flycutting of any engine head with tool or segmental wheel.
- A handy small grinding & milling machine suitable for resurfacing cylinder heads and engine blocks of passenger cars and light trucks whether in aluminium or cast iron.
- The range of 4 6 cylinder car engines can be covered with this machine.
- The machine is also suitable for grinding engine flywheels and brake discs with optional motor-driven rotary table and the special clamping fixtures.
- With automatic feed of wheel head in horizontal movement and manual in vertical movement. Stationary table with traversing wheel head.
- Rugged cast iron base and work head with precision guides assures accurate machining of heads and blocks.
- · Possibility of dry cutting or wet grinding.
- The SG330 is equipped with a splash guard, coolant pump unit and feed tank for wet surface grinding with coolant fluid.
- Along with all our other features make the SG 330 an industry best value.

ALUMINIUM HEAD RESURFACING WITH TOOL

WET SURFACE GRINDING WITH COOLANT FLUID

ALUMINIUM + STEEL PRE-CHAMBERS HEAD RESURFACING

CARMEC d.o.o.

Miren 227A 5291 Miren SLOVENIA

t +386 5 305 44 68

**m** + 386 41 636 651