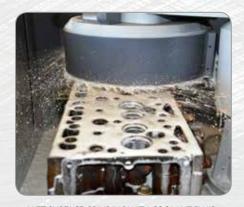

## SWING HEAD SURFACE GRINDING & MILLING MACHINE

- The SG 330 traditional surface grinder is designed for precision grinding and flycutting of any engine head with tool or segmental wheel.
- A handy small grinding & milling machine suitable for resurfacing cylinder heads and engine blocks of passenger cars and light trucks whether in aluminium or cast iron.
- The range of 4 6 cylinder car engines can be covered with this machine.
- The machine is also suitable for grinding engine flywheels and brake discs with optional motor-driven rotary table and the special clamping fixtures.
- With automatic feed of wheel head in horizontal movement and manual in vertical movement. Stationary table with traversing wheel head.
- Rugged cast iron base and work head with precision guides assures accurate machining of heads and blocks.
- · Possibility of dry cutting or wet grinding.
- The SG330 is equipped with a splash guard, coolant pump unit and feed tank for wet surface grinding with coolant fluid.
- Along with all our other features make the SG 330 an industry best value.

ALUMINIUM HEAD RESURFACING WITH TOOL

WET SURFACE GRINDING WITH COOLANT FLUID

ALUMINIUM + STEEL PRE-CHAMBERS HEAD RESURFACING

CARMEC d.o.o.

Miren 227A 5291 Miren SLOVENIA

t +386 5 305 44 68

**m** + 386 41 636 651