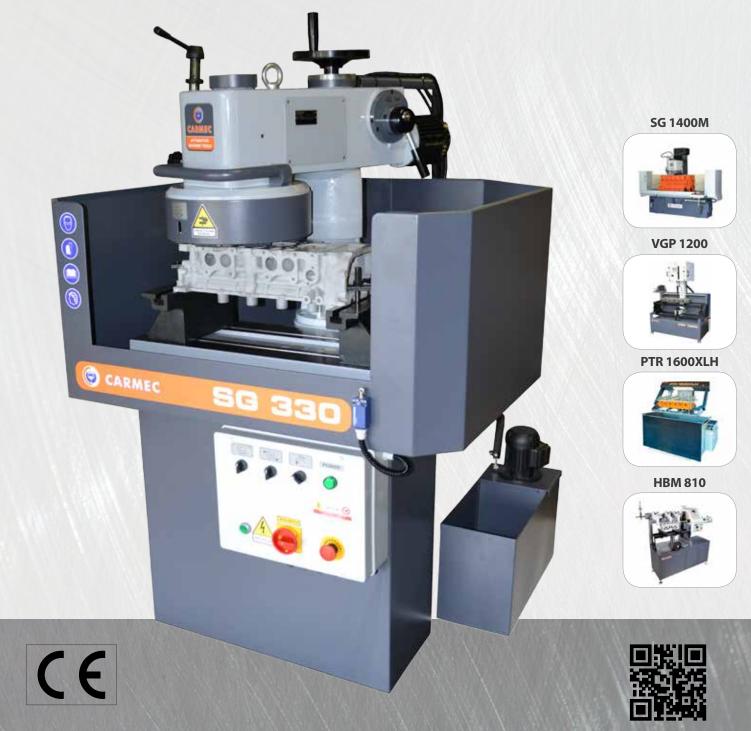

SEGMENTED GRINDING WHEEL AND TOOL

WHEEL DIAMOND DRESSER

ADJUSTABLE UNIVERSAL SUPPORT FOR HEADS

ALUMINIUM HEAD RESURFACING WITH TOOL

WET SURFACE GRINDING WITH COOLANT FLUID

ALUMINIUM + STEEL PRE-CHAMBERS HEAD RESURFACING

CARMEC d.o.o.

Miren 227A 5291 Miren SLOVENIA

t +386 5 305 44 68

**m** + 386 41 636 651