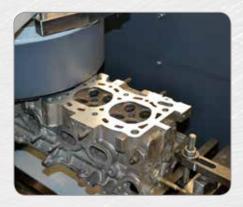

## SWING HEAD SURFACE GRINDING & MILLING MACHINE

- The SG 330 traditional surface grinder is designed for precision grinding and flycutting of any engine head with tool or segmental wheel.
- A handy small grinding & milling machine suitable for resurfacing cylinder heads and engine blocks of passenger cars and light trucks whether in aluminium or cast iron.
- The range of 4 6 cylinder car engines can be covered with this machine.
- The machine is also suitable for grinding engine flywheels and brake discs with optional motor-driven rotary table and the special clamping fixtures.
- With automatic feed of wheel head in horizontal movement and manual in vertical movement. Stationary table with traversing wheel head.
- Rugged cast iron base and work head with precision guides assures accurate machining of heads and blocks.
- · Possibility of dry cutting or wet grinding.
- The SG330 is equipped with a splash guard, coolant pump unit and feed tank for wet surface grinding with coolant fluid.
- Along with all our other features make the SG 330 an industry best value.

ALUMINIUM HEAD RESURFACING WITH TOOL

WET SURFACE GRINDING WITH COOLANT FLUID

ALUMINIUM + STEEL PRE-CHAMBERS HEAD RESURFACING

CARMEC d.o.o.

Miren 227A 5291 Miren SLOVENIA

t +386 5 305 44 68

**m** + 386 41 636 651