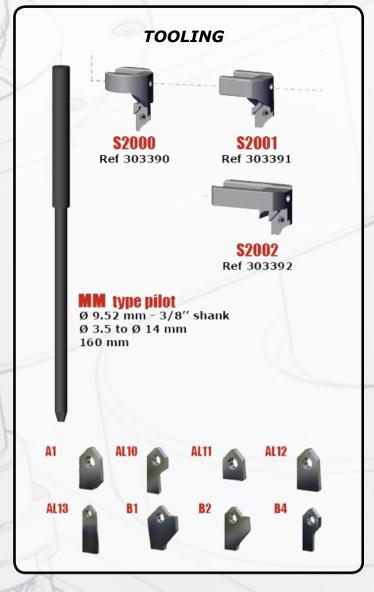

## micro magnel

User friendly ergonomic design.

Easy tool setting, multi-angle seat machining and seat pocket counterboring.

Uses original SERDI tooling for machining accuracy and economical upgrade to bigger equipment.