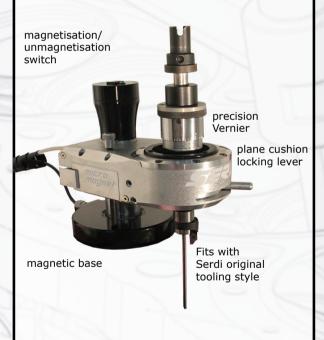

## micro magnel

User friendly ergonomic design.

Easy tool setting, multi-angle seat machining and seat pocket counterboring.

Uses original SERDI tooling for machining accuracy and economical upgrade to bigger equipment.

Machining capacity from 0.63" /16 mm to 2"/50 mm.

Direct magnetic clamping on head center's steel plate.

Rugged and heavy construction: 15.4 lb / 7 kg) for rigidity, durability and dependability.

Precision Vernier for consistent cutting depth control. 0.600"/15 mm total travel, 0.0008"/0.02 mm increments.

8 degrees spindle tilt accommodate canted and compound angle valves.

Dual plane and spherical air cushions for perfect concentricity