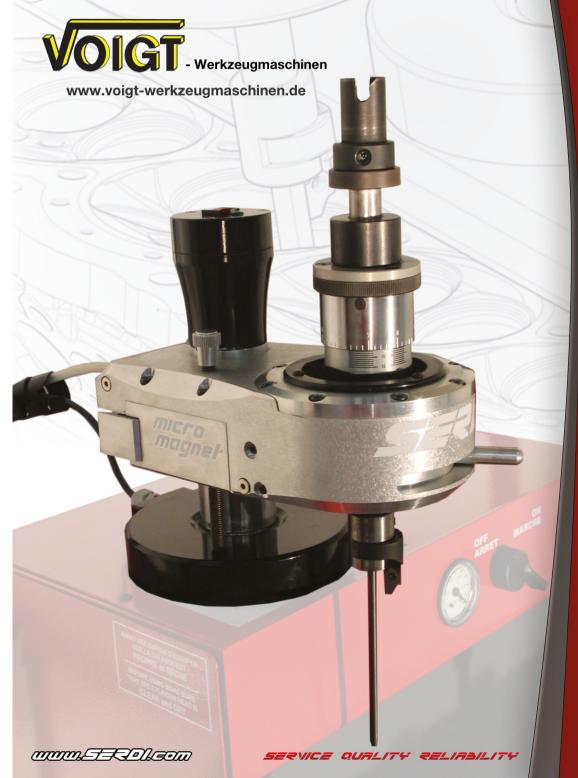

# SEZDI micro magnel·

Multi-angle seat cutting unit with precision dual centering air cushion system. Ideal for low volume motorcycle and for automotive shops on small diameters.

## micro magnel

User friendly ergonomic design.

Easy tool setting, multi-angle seat machining and seat pocket counterboring.

Uses original SERDI tooling for machining accuracy and economical upgrade to bigger equipment.

Machining capacity from 0.63" /16 mm to 2"/50 mm.

Direct magnetic clamping on head center's steel plate.

Rugged and heavy construction: 15.4 lb / 7 kg) for rigidity, durability and dependability.

Precision Vernier for consistent cutting depth control. 0.600"/15 mm total travel, 0.0008"/0.02 mm increments.

8 degrees spindle tilt accommodate canted and compound angle valves.

Dual plane and spherical air cushions for perfect concentricity