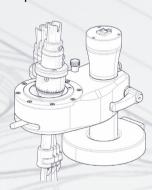

# SEZDI micro magnel·

Multi-angle seat cutting unit with precision dual centering air cushion system. Ideal for low volume motorcycle and for automotive shops on small diameters.

## micro magnel

User friendly ergonomic design.

Easy tool setting, multi-angle seat machining and seat pocket counterboring.

Uses original SERDI tooling for machining accuracy and economical upgrade to bigger equipment.

Machining capacity from 0.63" /16 mm to 2"/50 mm.

Direct magnetic clamping on head center's steel plate.

Rugged and heavy construction: 15.4 lb / 7 kg) for rigidity, durability and dependability.

Precision Vernier for consistent cutting depth control. 0.600"/15 mm total travel, 0.0008"/0.02 mm increments.

8 degrees spindle tilt accommodate canted and compound angle valves.

Dual plane and spherical air cushions for perfect concentricity

#### **DUAL AIR CUSHION**

horizontal air cushion

spherical air cushion